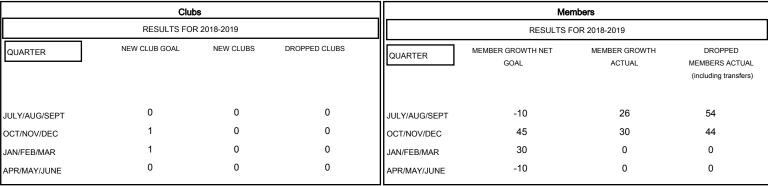

## MONTHLY MEMBERSHIP PROGRESS REPORT

District C 2

Results as of: 11/30/2018

## **GORDON ZIEGLER LOCATION ALBERTA GMT CA**



## GOALS AND ACTUAL NEW CLUBS CUMULATIVE



## GOALS AND ACTUAL MEMBERS CUMULATIVE



| -■- MEMBER GRO    | WTH NET GOAL     |   |
|-------------------|------------------|---|
| - ● - MEMBER GRO  | OWTH ACTUAL      |   |
| - A - LAST YEAR M | MEMBERSHIP ACTUA | L |
|                   |                  |   |
|                   |                  |   |
|                   |                  |   |

| DROPPED CLUBS: 0 |    |
|------------------|----|
| DROPPED MEMBERS  |    |
| DECEASED         | 13 |
| CLUB CANCELLED   | 0  |
| OTHER            | 85 |
| TOTAL            | 98 |

| 26 CLUBS OF 90 ADDED 1 OR MORE |  |
|--------------------------------|--|
| NEW MEMBERS                    |  |
|                                |  |
|                                |  |

| GENDER DIST