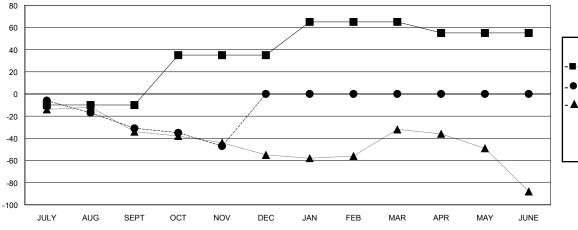

## GOALS AND ACTUAL MEMBERS CUMULATIVE

| -■- MEMBER GRO    | WTH NET GOAL     |   |
|-------------------|------------------|---|
| - ● - MEMBER GRO  | OWTH ACTUAL      |   |
| - A - LAST YEAR M | MEMBERSHIP ACTUA | L |
|                   |                  |   |
|                   |                  |   |
|                   |                  |   |